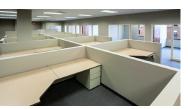

## THIS UNIQUE OFFICE SPACE OFFERS INSPIRATION AND PERSPIRATION

- 18,831 square feet (option to subdivide)
- Suite 310, Duluth Technology Village
- 20 private offices, 40 cubes and 1 conference room
- Private sport court & weight training equipment
- Private men's & women's locker rooms with showers and saunas
- Kitchenette & break room
- Attached, covered parking & Skywalk connection
- Floor plan & more photos at ALproperties.us