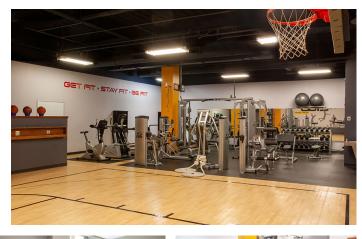

## THIS UNIQUE OFFICE SPACE OFFERS INSPIRATION AND PERSPIRATION

- 18,831 square feet (option to subdivide)
- Suite 310, Duluth Technology Village
- 20 private offices, 40 cubes and 1 conference room
- Private sport court & weight training equipment
- Private men's & women's locker rooms with showers and saunas
- Kitchenette & break room
- Attached, covered parking & Skywalk connection
- Floor plan & more photos at ALproperties.us