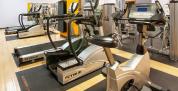

## THIS UNIQUE OFFICE SPACE OFFERS INSPIRATION AND PERSPIRATION

- 18,831 square feet (option to subdivide)
- Suite 310, Duluth Technology Village
- 20 private offices, 40 cubes and 1 conference room
- Private sport court & weight training equipment
- Private men's & women's locker rooms with showers and saunas
- Kitchenette & break room
- Attached, covered parking & Skywalk connection
- Floor plan & more photos at ALproperties.us