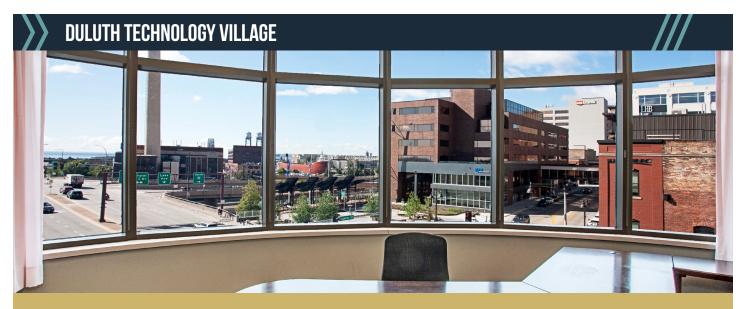

## THIS UNIQUE OFFICE SPACE OFFERS INSPIRATION AND PERSPIRATION

- 18,831 square feet (option to subdivide)
- Suite 310, Duluth Technology Village
- 20 private offices, 40 cubes and 1 conference room
- Private sport court & weight training equipment
- Private men's & women's locker rooms with showers and saunas
- Kitchenette & break room
- Attached, covered parking & Skywalk connection
- Floor plan & more photos at ALproperties.us