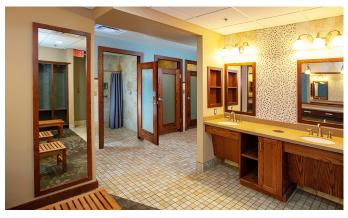

## THIS UNIQUE OFFICE SPACE OFFERS INSPIRATION AND PERSPIRATION

- 18,831 square feet (option to subdivide)
- Suite 310, Duluth Technology Village
- 20 private offices, 40 cubes and 1 conference room
- Private sport court & weight training equipment
- Private men's & women's locker rooms with showers and saunas
- Kitchenette & break room
- Attached, covered parking & Skywalk connection
- Floor plan & more photos at ALproperties.us