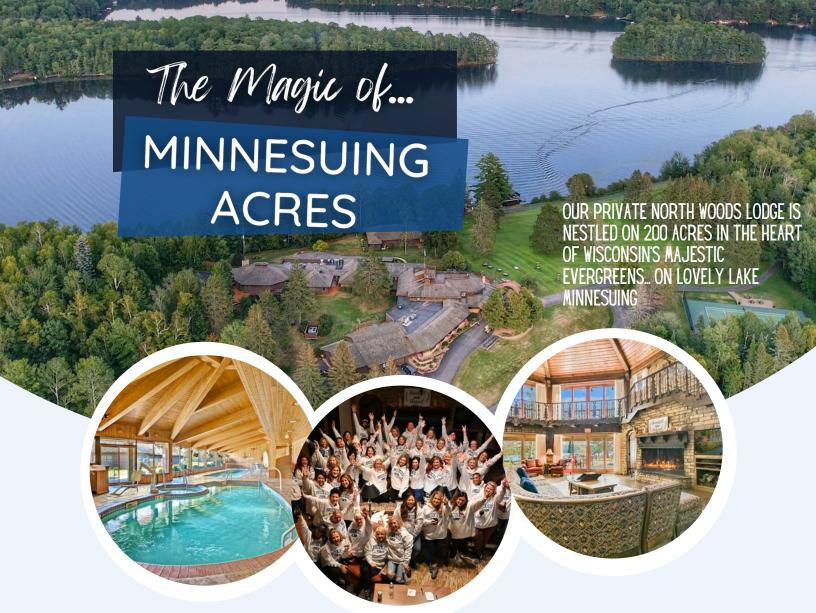

Minnesuing Acres 8084 E. Minnesuing Acres Drive Lake Nebagamon, WI 54849 minnesuingacres.com

### BOOK YOUR BUSINESS RETREAT OR FAMILY GATHERING WITH US!

Whether you're here on business, or with family or friends...from the moment we greet you in front of the lodge's glorious old-world doors, you become Minnesuing Acre's "one and only". Our dedicated staff handles every detail!

#### WE BUILD A RETREAT TO MEET YOUR NEEDS

The perfect meeting space, coupled with amenities galore! In the Summer, you'll enjoy biking, hiking, bonfires, fishing, kayaking, paddle boarding, boating, archery, skeet shooting, tennis, pickleball... a driving range and executive golf course. We've got you covered in the Winter as well with hiking, cross-country skiing, snowshoeing, hot cocoa by a roaring bonfire... and more!