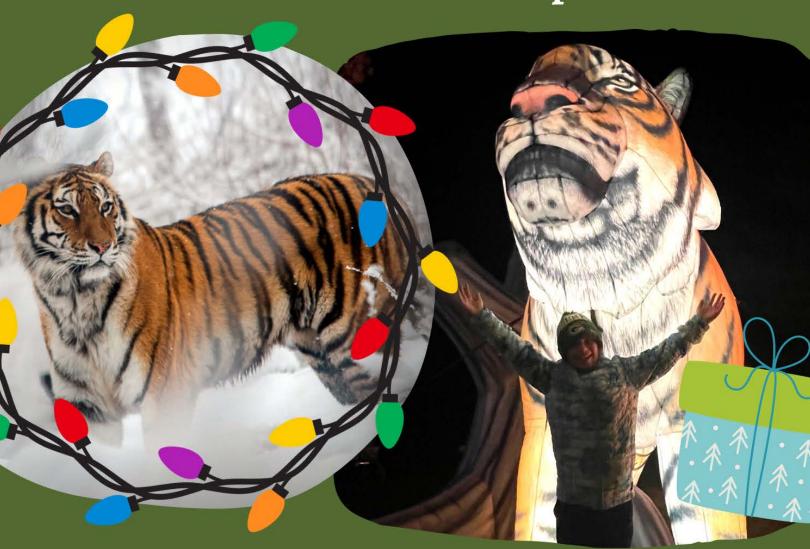

## Experience the magic of

## ZOO LIGHTS

this season at the Lake Superior Zoo!

Friday - Sunday starting Nov. 25

Corporate holiday party options available

Learn more at LSZooDuluth.org/zoo-lights!

### LSZ Membership Drive • Nov. 25 - Dec. 31